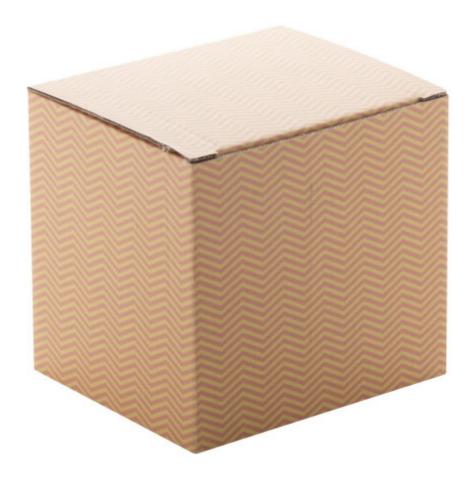

### **Basic informations**

Material 1: Cardboard

Material 1 weight: 450 g/m2

Size: 100×110×117 mm

Box type: Lock bottom tuck top box

Color: White

## Specification

Custom made, full colour printed corrugated cardboard box. MOQ: 50 pcs. If the custom box is purchased without the matching product, it will be delivered flat-packed (requiring assembly). Available for the following item(s): AP862000.